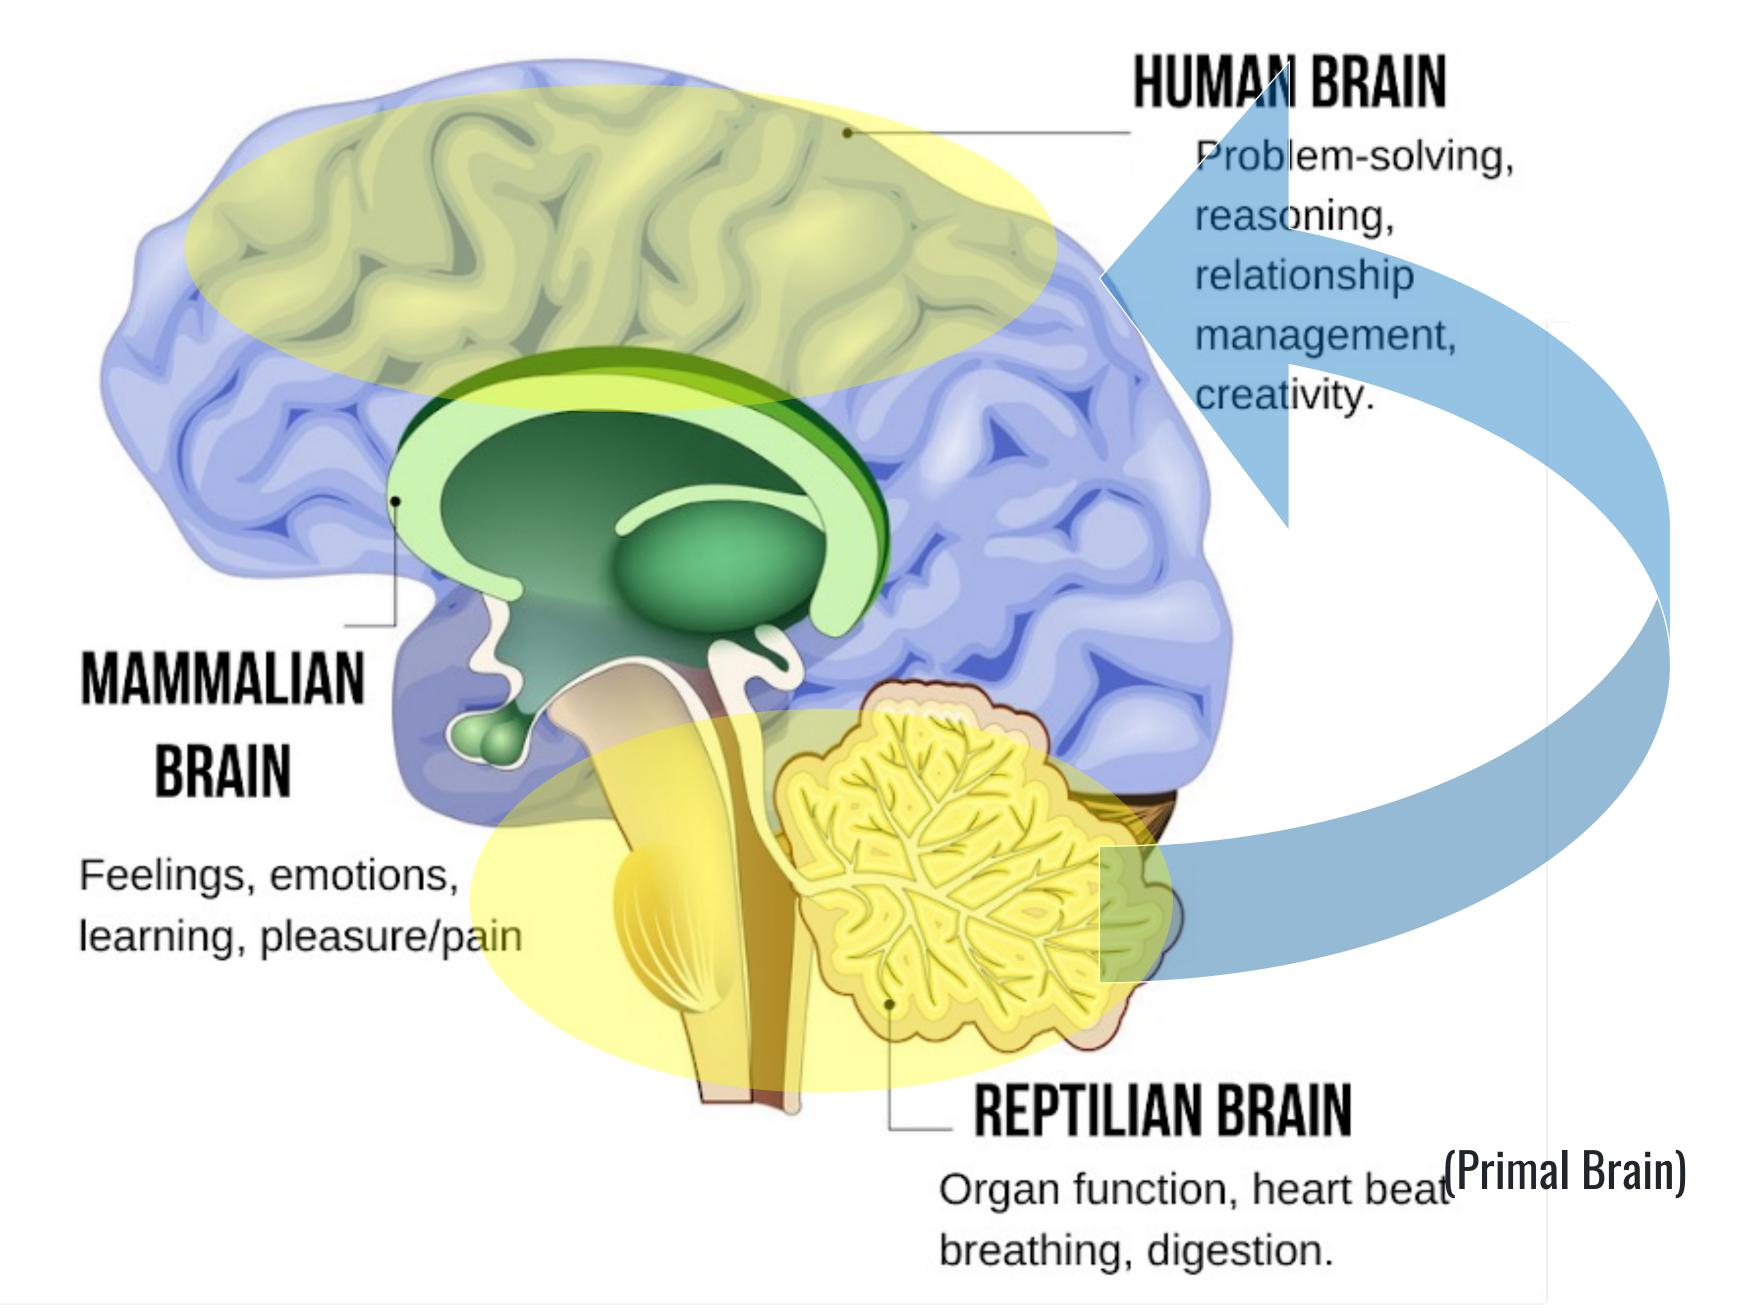

# The #1 Priority of Your Brain is... STAY ALIVE

# THE NEGATIVE (THREAT) DEFAULT CREATES NEGATIVE THINKING

We can build an adaptable and smarter brain by learning how to OVERRIDE the Primal Brain.