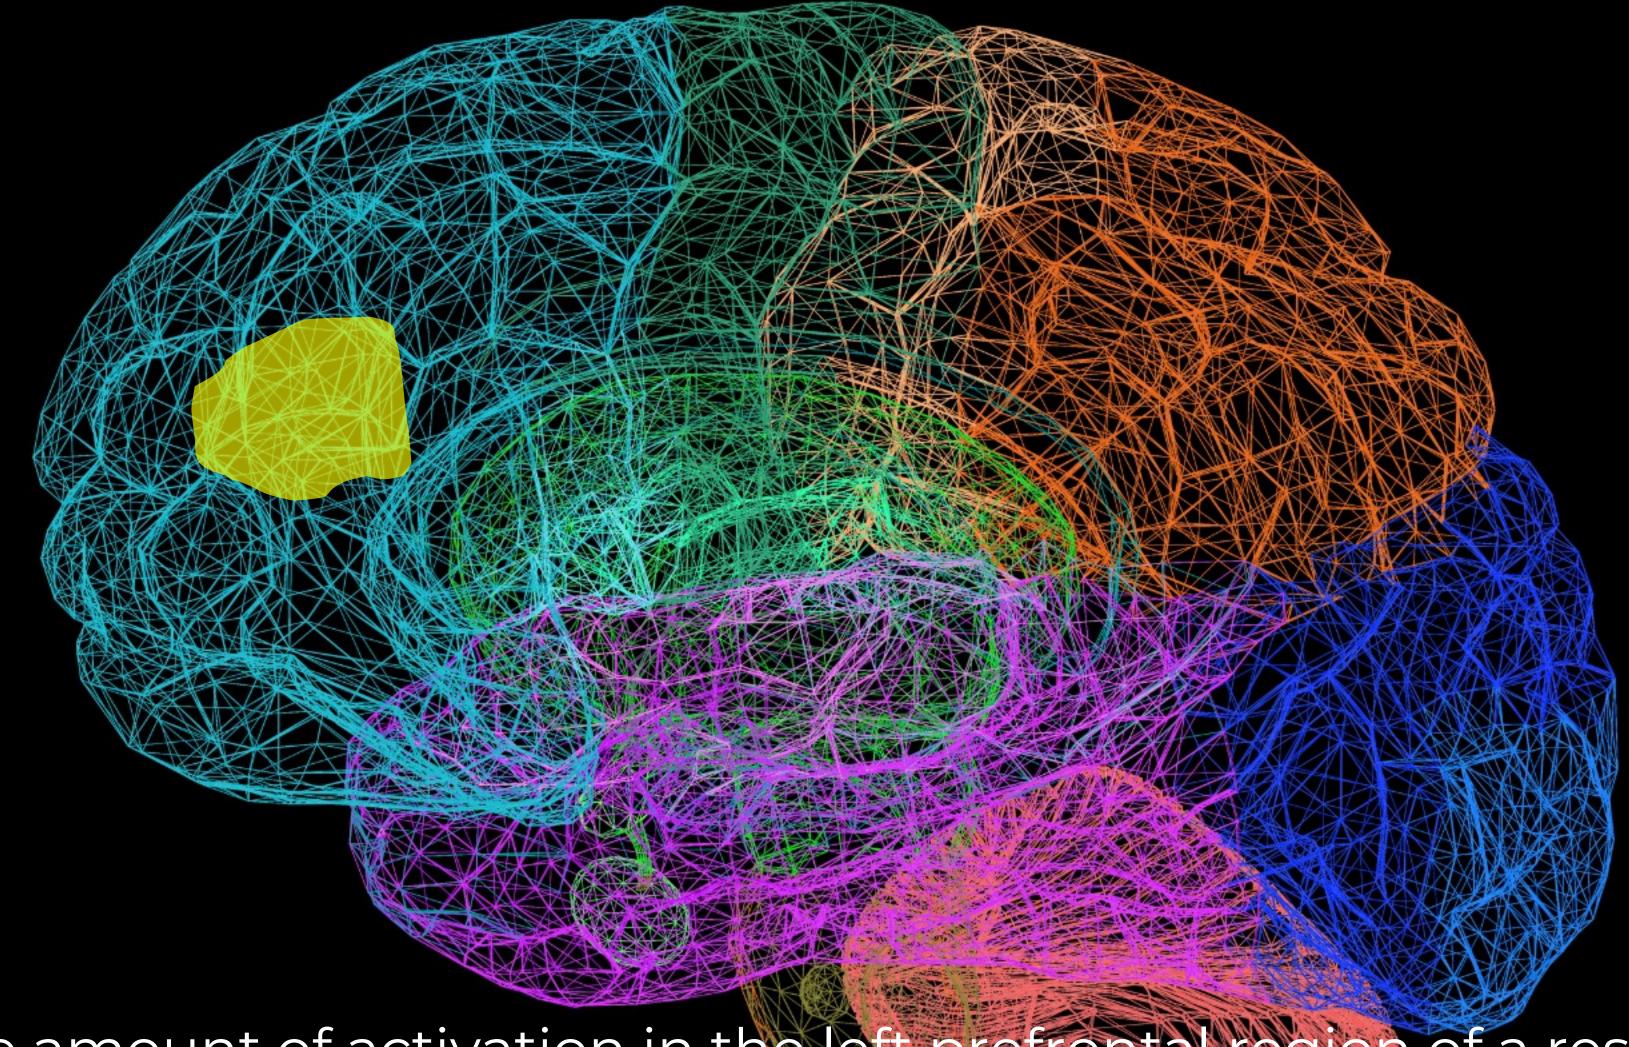

The amount of activation in the left prefrontal region of a resilient person can be up to thirty times greater than in someone who is not resilient.

Richard Davidson in his book, "The Emotional Life of Your Brain"